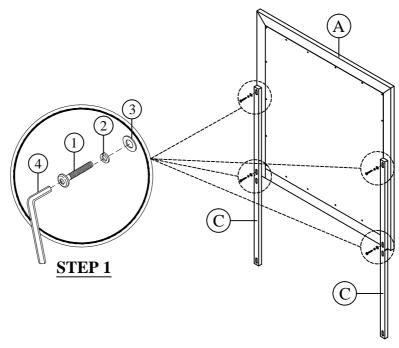

Hardware may loosen over time. Periodically check to make sure all connections are tight. Re-tighten if necessary.

| No. | PARTS LIST |                     | Qty. | No | HARDWARE LIST |                                                    | Qty. |
|-----|------------|---------------------|------|----|---------------|----------------------------------------------------|------|
|     | N          | Mirror              | 1PC  | 1  | 0             | Bolt<br>(35mm)                                     | 8PCS |
| A   |            |                     |      | 2  | <b>©</b>      | Spring Washer $(\emptyset_4^1")$                   | 8PCS |
|     |            |                     |      | 3  | 0             | Flat Washer (Ø <sup>1</sup> <sub>4</sub> " x 20mm) | 8PCS |
|     |            | Dresser             |      | 4  |               | Allen Key<br>(M4)                                  | 1PC  |
| В   |            |                     | 1PC  |    |               |                                                    | ,    |
| С   |            | Mirror Support Rail | 2PCS |    |               |                                                    |      |