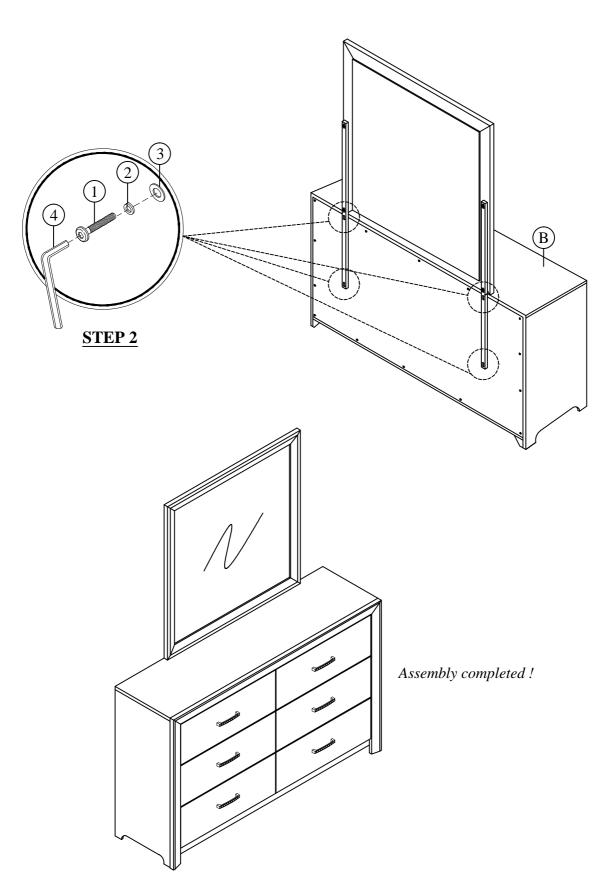

## **ASSEMBLY INSTRUCTION**

ITEM NO: SH2212-5 / 6 SH2212GRY-5 / 6 SH2212BLK-5 / 6 DRESSER & MIRROR

MADE IN MALAYSIA 2 of 2